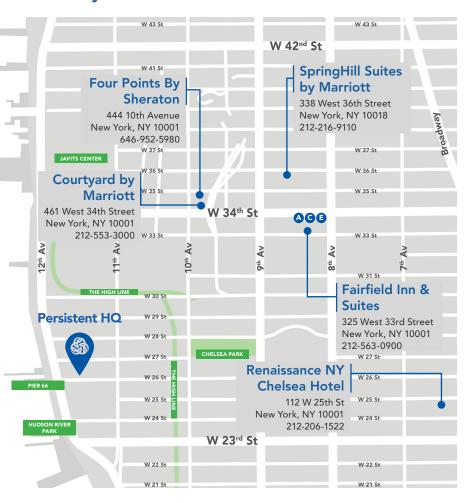

## Plan Your Visit To

# **Persistent Systems in NYC!**



# **Nearby Hotels – with Government Rates**



#### PERSISTENT SYSTEMS

Located inside the **Starrett-Lehigh Building** 601 West 26th Street, Suite 905 (between 11th & 12th Ave)
New York, NY 10001

Tel: 212-561-5895

# **Entering the Building**

All visitors must sign in (with a government issued ID) at the security desk on the main level of the building upon entering.

Visitors must sign in (with a government issued ID) at the Persistent Systems reception desk, where you will be issued a Visitor's badge for the duration of your visit.

#### **Visitor Guidelines**

All guests must always be escorted by Persistent personnel within the office.

### **Directions**

#### **Penn Station**

Walk south to 26th Street and three blocks west to 11th Avenue.

## LaGuardia Airport

Take a cab directly to the office. Starrett-Lehigh Building on 2